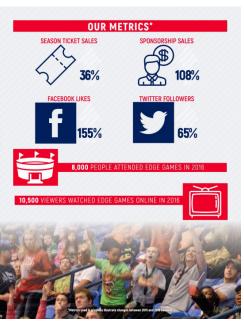

### **INFOGRAPHICS**

Studies show that people following directions with text and illustrations do 323% better than people following directions without illustrations. Convey your message in a way that sticks... with infographics!