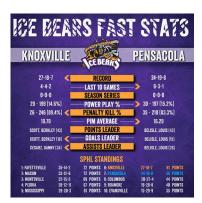

### **INFOGRAPHICS**

Studies show that people following directions with text and illustrations do 323% better than people following directions without illustrations. Convey your message in a way that sticks... with infographics!