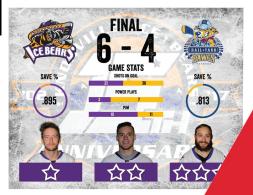

### **INFOGRAPHICS**

Studies show that people following directions with text and illustrations do 323% better than people following directions without illustrations. Convey your message in a way that sticks... with infographics!